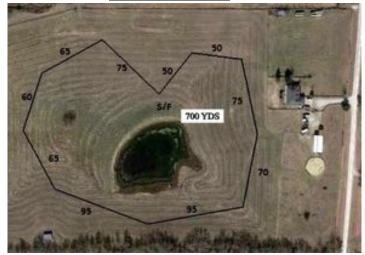

## **COURSE PLANS**

Friday 700 yds

Saturday 760 yards

Sunday 785 yards

The members of GIT reserve the right to alter the course plan as required by weather and/or field conditions on the date of the trial. Exhibitors are requested to not bring bitches known to be in season to the field.