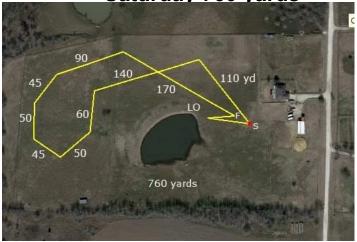

## **COURSE PLANS**

Friday 700 yds

Saturday 760 yards

Sunday 785 yards

The members of GIT reserve the right to alter the course plan as required by weather and/or field conditions on the date of the trial. Exhibitors are requested to not bring bitches known to be in season to the field.