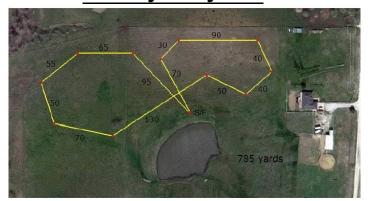

## **COURSE PLANS**

Friday 700 yds

Saturday 760 yards

Sunday 785 yards

The members of GIT reserve the right to alter the course plan as required by weather and/or field conditions on the date of the trial. Exhibitors are requested to not bring bitches known to be in season to the field.